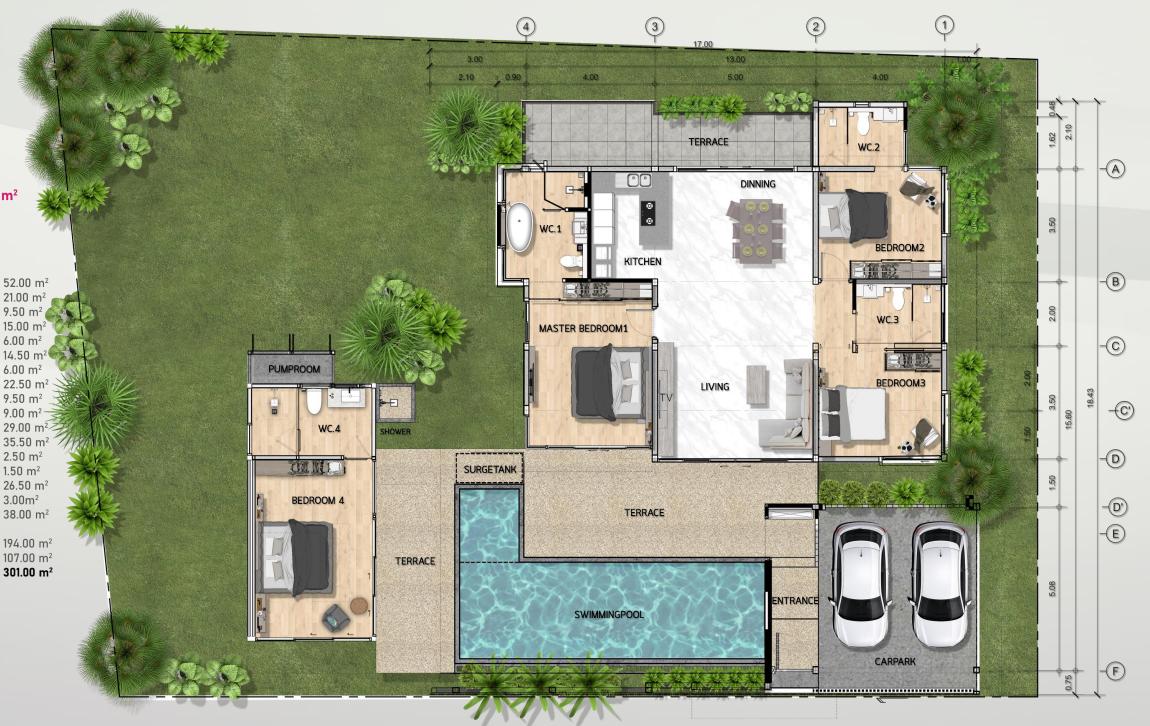

### VIRIYA GREEN **TYPE:06S** 4 Bedroom Villas Total built-up area 301.00 m<sup>2</sup>

#### Area Information Ground Floor Plan

Living,Kitchen,Dining Master Bedroom.1 Master Bathroom.1 Bedroom.2 Bathroom.2 Bedroom.3 Bathroom.3 Bedroom.4 Bathroom.4 Foyer Car Park Terrace Pump Room **Outdoor Shower** Pool deck Surge tank Swimming Pool

Total Internal Area Total External Area **Ground Floor Plan** 

**TYPE:06S** 4 Bedroom Villas Total built-up area 301.00 m<sup>2</sup>

Roof Plan