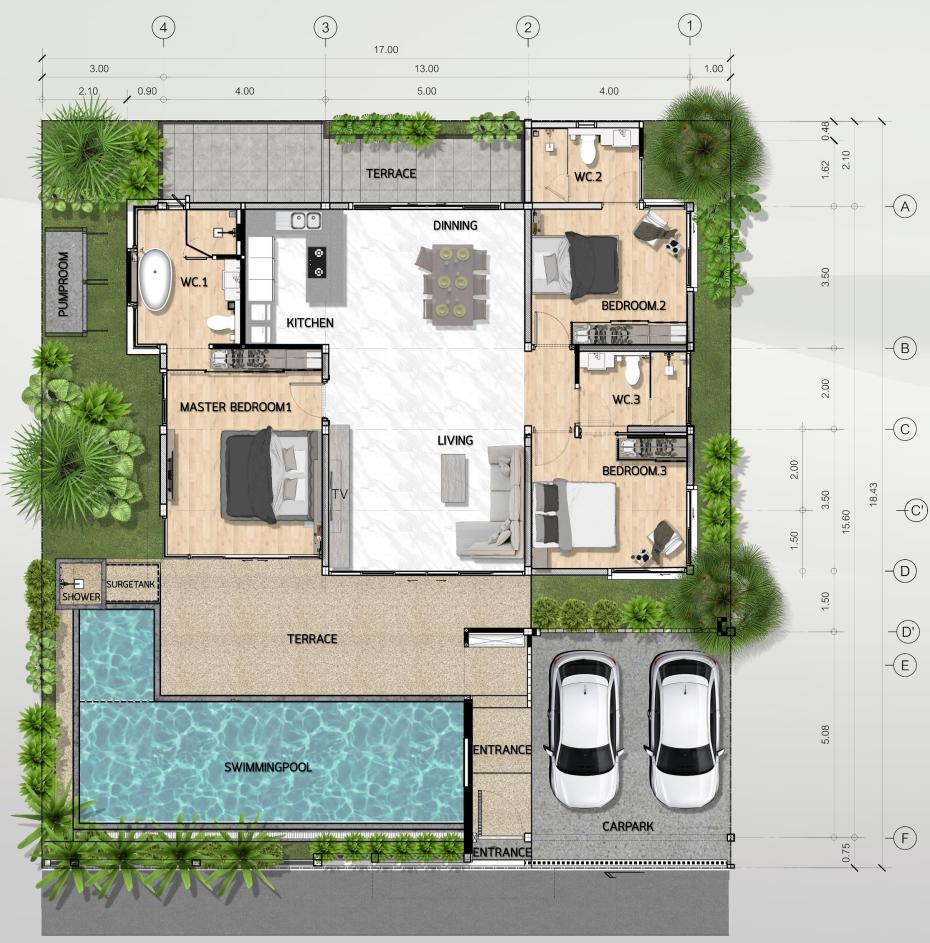

# PRESENT VILLA TYPES : B1-B2

4 Bedroom Villas

#### Area Information Ground Floor Plan

| Living,Kitchen,Dining<br>Master Bedroom.1 | 61.30 m <sup>2</sup><br>28.00 m <sup>2</sup> |
|-------------------------------------------|----------------------------------------------|
| Master Bathroom.1                         | 12.50 m <sup>2</sup>                         |
| Bedroom.2                                 | 19.50 m <sup>2</sup>                         |
| Bathroom.2                                | 6.00 m <sup>2</sup>                          |
| Bedroom.3                                 | 19.50 m <sup>2</sup>                         |
| Bathroom.3                                | 4.50 m <sup>2</sup>                          |
| Bedroom.4                                 | 16.28 m <sup>2</sup>                         |
| Bathroom.4                                | 3.70 m <sup>2</sup>                          |
| Main Entrance                             | 9.50 m <sup>2</sup>                          |
| Garage,Storage                            | 39.50 m <sup>2</sup>                         |
| Dining Terrace                            | 17.60 m <sup>2</sup>                         |
| Bedroom.4 Terrace                         | 4.65 m <sup>2</sup>                          |
| Pool Terrace                              | 47.52 m <sup>2</sup>                         |
| Outdoor Shower                            | 1.60 m <sup>2</sup>                          |
| Pavilion                                  | 13.35m <sup>2</sup>                          |
| Swimming Pool                             | 46.88 m <sup>2</sup>                         |
|                                           |                                              |
| Total Internal Area                       | 220.28 m <sup>2</sup>                        |
| Total External Area                       | 131.60 m <sup>2</sup>                        |
| Total built-up area                       | 351.88 m²                                    |
|                                           |                                              |

**TYPE : B1** 4 Bedroom Villas

Roof Plan Total built-up area

351.88 m<sup>2</sup>

These photographs are intended as promotional material only