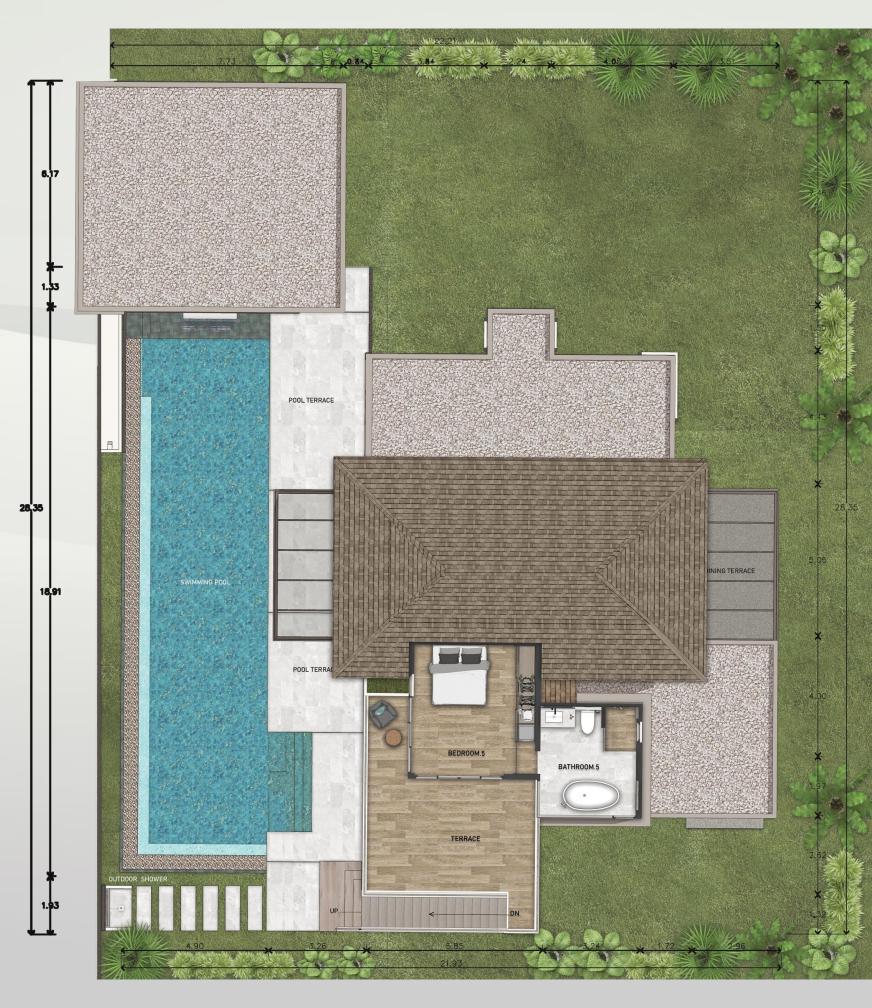

# PRESENT VILLA TYPES : D1

**TYPE : D1** 5 Bedroom Villas Total built-up area 503.99 m<sup>2</sup>

**TYPE:D1** 5 Bedroom Villas Total built-up area 503.99 m<sup>2</sup>

#### Area Information Second Floor Plan

| Bedroom.5                | 21.60 m <sup>2</sup> |
|--------------------------|----------------------|
| Bathroom.5               | 13.25m <sup>2</sup>  |
| Bedroom.5 Terrace        | 30.50 m <sup>2</sup> |
| Total Internal Area      | 34.85 m²             |
| Total External Area      | 30.50 m²             |
| <b>Second Floor Plan</b> | <b>65.35 m²</b>      |