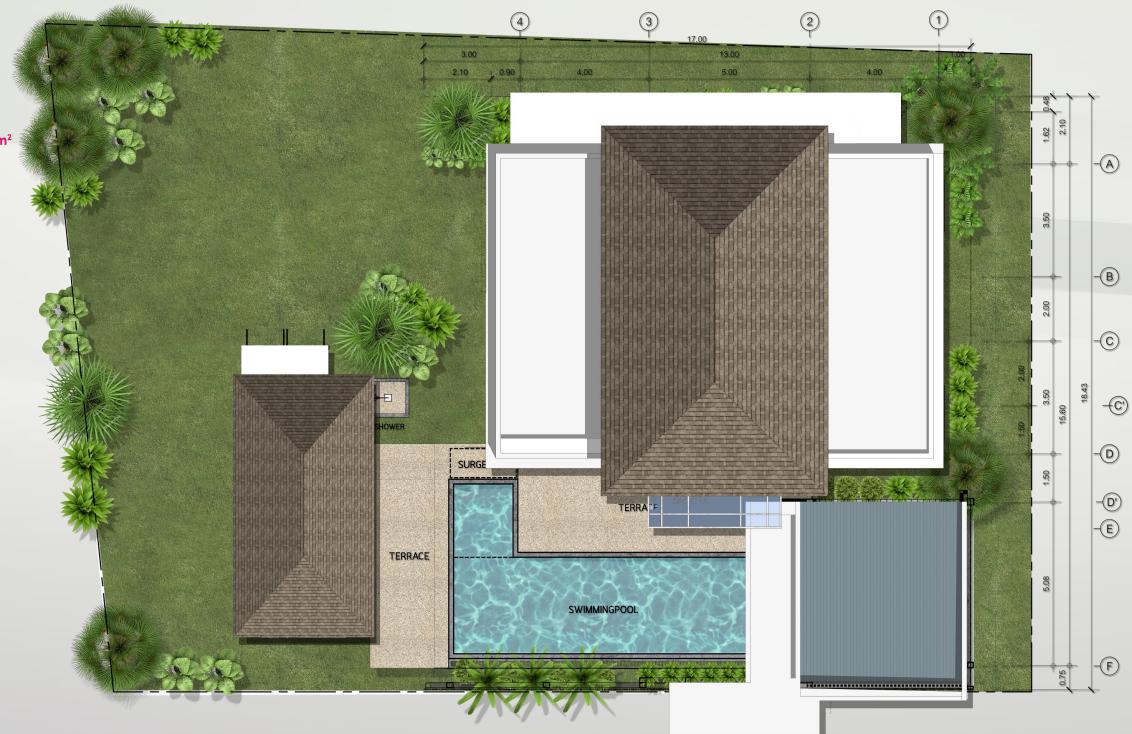

### VIRIYA GREEN **TYPE:06S** 4 Bedroom Villas Total built-up area 301.00 m<sup>2</sup>

Total Internal Area Total External Area **Ground Floor Plan** 

**TYPE:06S** 4 Bedroom Villas Total built-up area 301.00 m<sup>2</sup>

Roof Plan