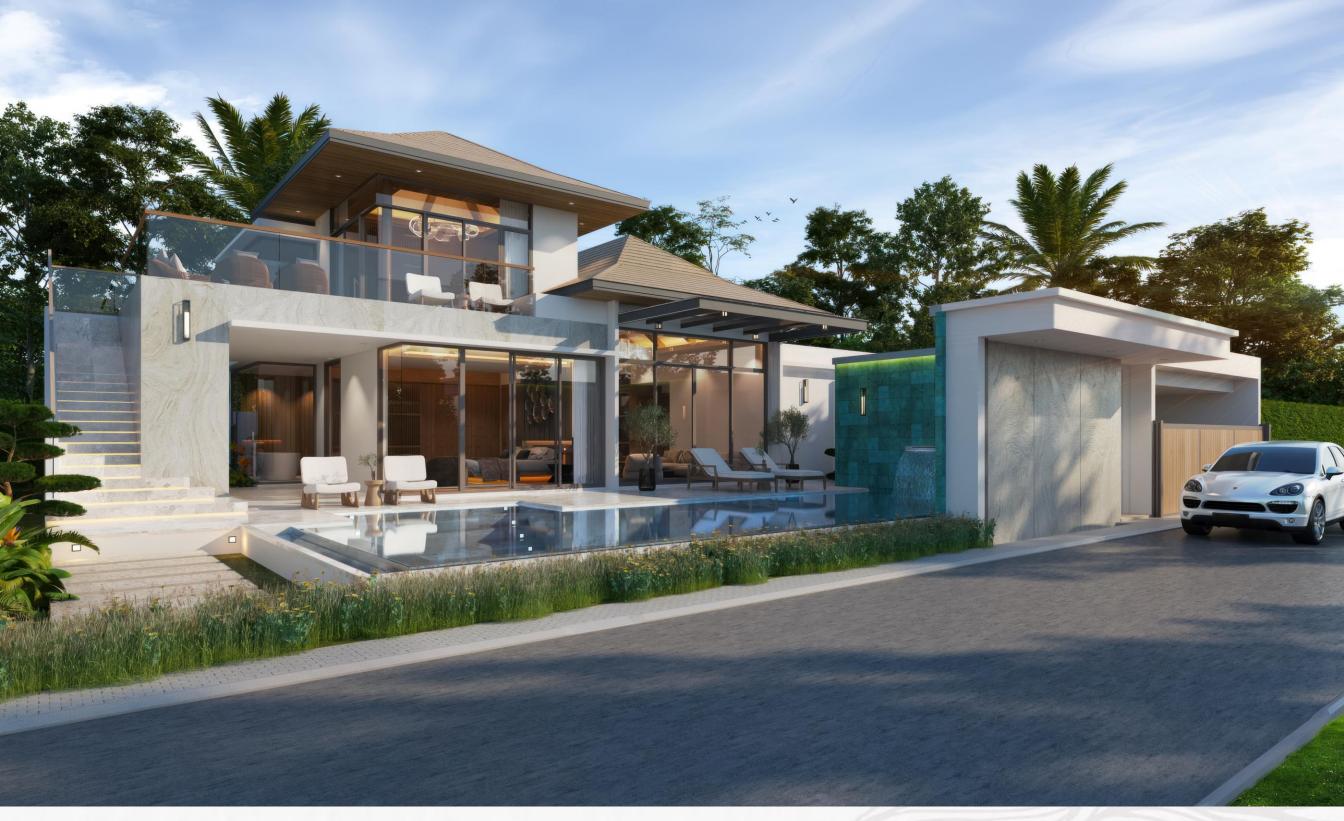

**Exterior Perspective** 

These photographs are intended as promotional material only

Interior Perspective Dining-Kitchen

These photographs are intended as promotional material only

0

-

Interior Perspective

These photographs are intended as promotional material only

Interior Perspective Bedroom 0

Interior Perspective Bath room

and the se

These photographs are intended as promotional material only

R.

IF

The concept of architectural design under "Tropical Modern Architecture" is built amid nature. Materials such as wood, brick, and ceiling tilted along the roof make the room look wider than usual. get more usable space and design the overhanging eaves for shade and ventilation There is a design layout for the use of the house. Home use is simple, easy to use, and without the complexity of space.