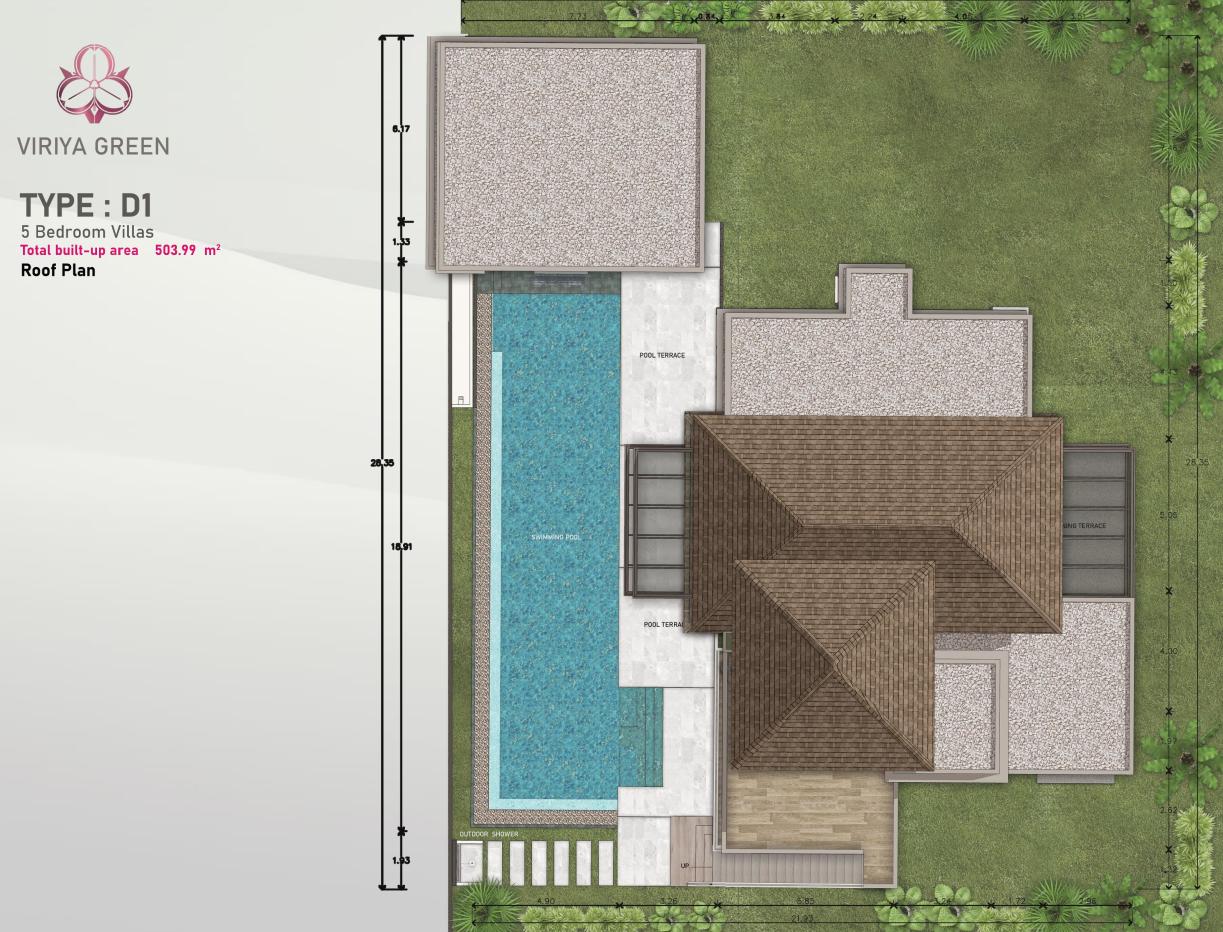

# PRESENT VILLA TYPES : D1

**TYPE : D1** 5 Bedroom Villas Total built-up area 503.99 m<sup>2</sup>

**TYPE:D1** 5 Bedroom Villas Total built-up area 503.99 m<sup>2</sup>