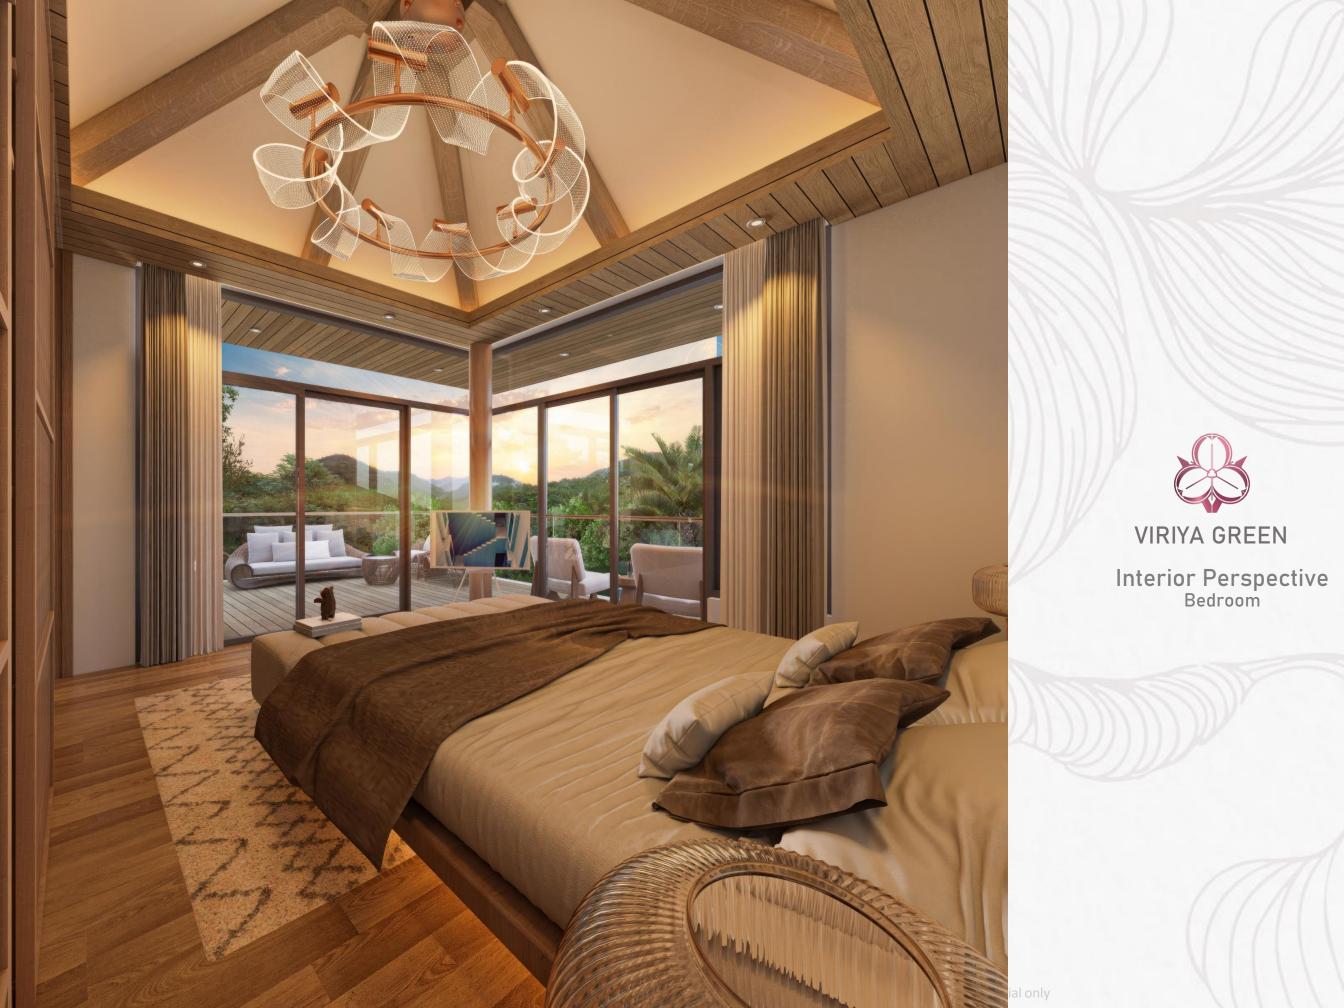

These photographs are intended as promotional material only

Interior Perspective Bedroom 0

Interior Perspective Bath room

and the se

These photographs are intended as promotional material only

R.

IF

The concept of architectural design under "Tropical Modern Architecture" is built amid nature. Materials such as wood, brick, and ceiling tilted along the roof make the room look wider than usual. get more usable space and design the overhanging eaves for shade and ventilation There is a design layout for the use of the house. Home use is simple, easy to use, and without the complexity of space.