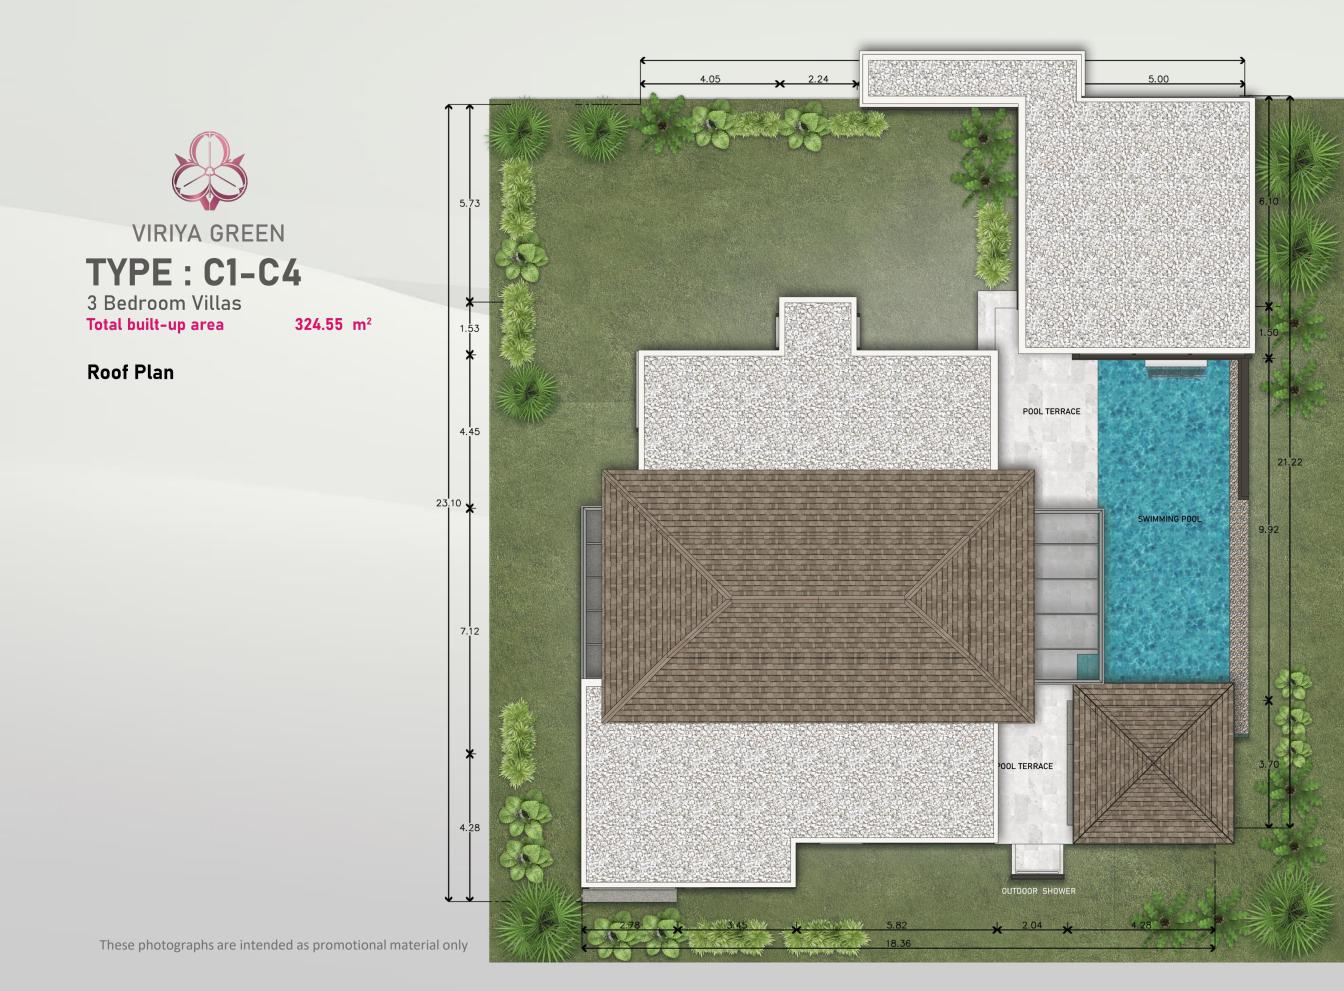

| 13.35m <sup>2</sup>                          |
| Swimming Pool                             | 46.88 m <sup>2</sup>                         |
|                                           |                                              |
| Total Internal Area                       | 220.28 m <sup>2</sup>                        |
| Total External Area                       | 131.60 m <sup>2</sup>                        |
| Total built-up area                       | 351.88 m²                                    |
|                                           |                                              |





**TYPE : B1** 4 Bedroom Villas

Roof Plan Total built-up area

351.88 m<sup>2</sup>



These photographs are intended as promotional material only



# PRESENT VILLA TYPES : C1-C4









# PRESENT VILLA TYPES : D1



**TYPE : D1** 5 Bedroom Villas Total built-up area 503.99 m<sup>2</sup>

#### Area Information Ground Floor Plan

| Living,Kitchen,Dining | 61.30 m <sup>2</sup>  |
|-----------------------|-----------------------|
| Master Bedroom.1      | 28.00 m <sup>2</sup>  |
| Master Bathroom.1     | 12.50 m <sup>2</sup>  |
| Bedroom.2             | 19.50 m <sup>2</sup>  |
| Bathroom.2            | 6.00 m <sup>2</sup>   |
| Bedroom.3             | 19.50m <sup>2</sup>   |
| Bathroom.3            | 4.50 m <sup>2</sup>   |
| Bedroom.4             | 16.28 m <sup>2</sup>  |
| Bathroom.4            | 3.70 m <sup>2</sup>   |
| Pump Room,Stairs      | 6.80 m <sup>2</sup>   |
| BBQ.                  | 24.00 m <sup>2</sup>  |
| Main Entrance         | 11.60 m <sup>2</sup>  |