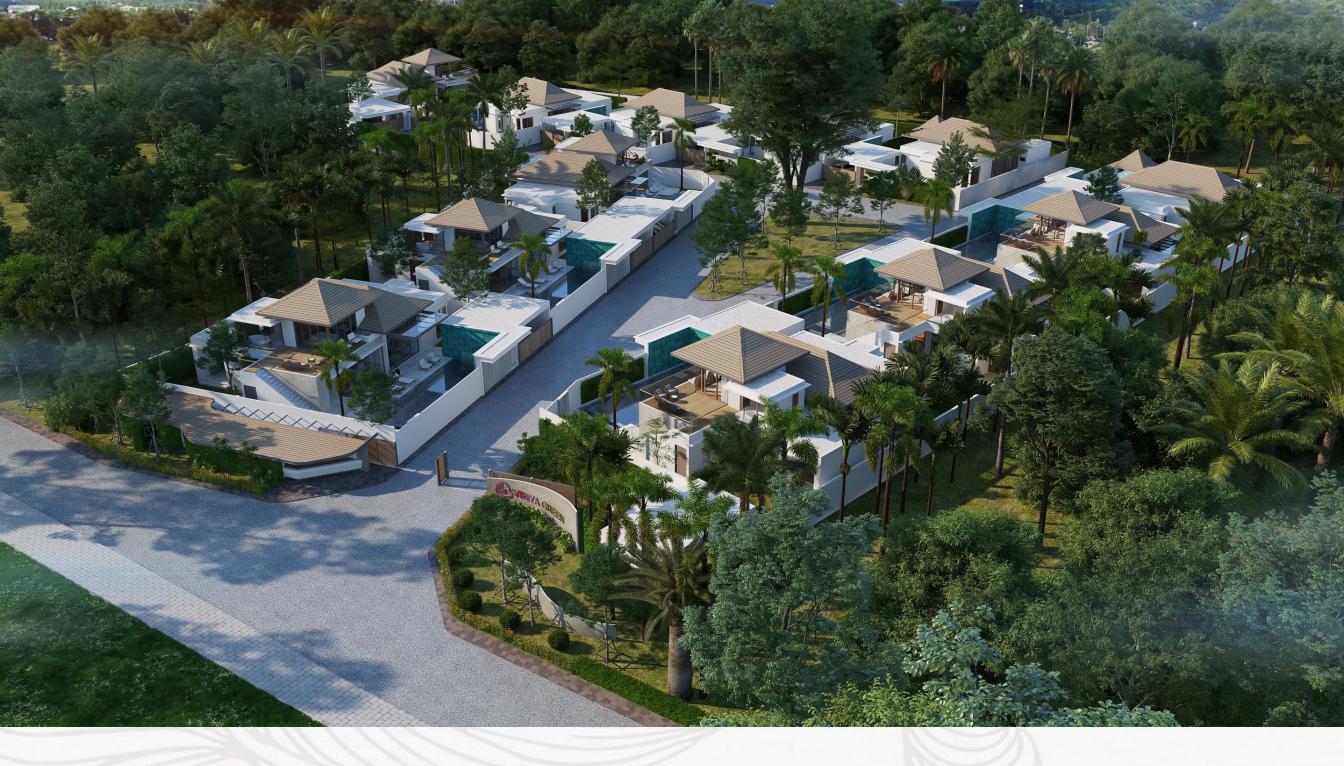

### THE PROJECT CONCEPT

A home surrounded by nature is the best place to relax. Avoid the hustle and bustle of the city Breathe in fresh air and abundant nature in a location near the Khao Phra Thaew forest area. Surrounded by trees and a stream behind the project. With a variety of activities such as bird watching, walking, enjoying nature and exercising. Makes you feel completely free and relaxed.

### PROJECT INFORMATIONS

| Project name :       | Viriya Green                                          |
|----------------------|-------------------------------------------------------|
| Developer :          | Viriya Property and Development Co.,Ltd.              |
| Total Land area :    | 15,017.60 sq.m                                        |
| Number of Units :    | 21 Unit                                               |
| Title :              | freehold/lease hold                                   |
| Villa type :         | 3-5 bedroom pool villa                                |
| Plot size :          | 360.00 - 748.85 sqm                                   |
| Construction size :  | 253.00 - 503.99 sqm                                   |
| Facility & Service : | 24hour Security / 24 hour CCTV /                      |
|                      | villa services / water filtration system/villa rental |
|                      | management                                            |
| Construction term :  | 2024                                                  |