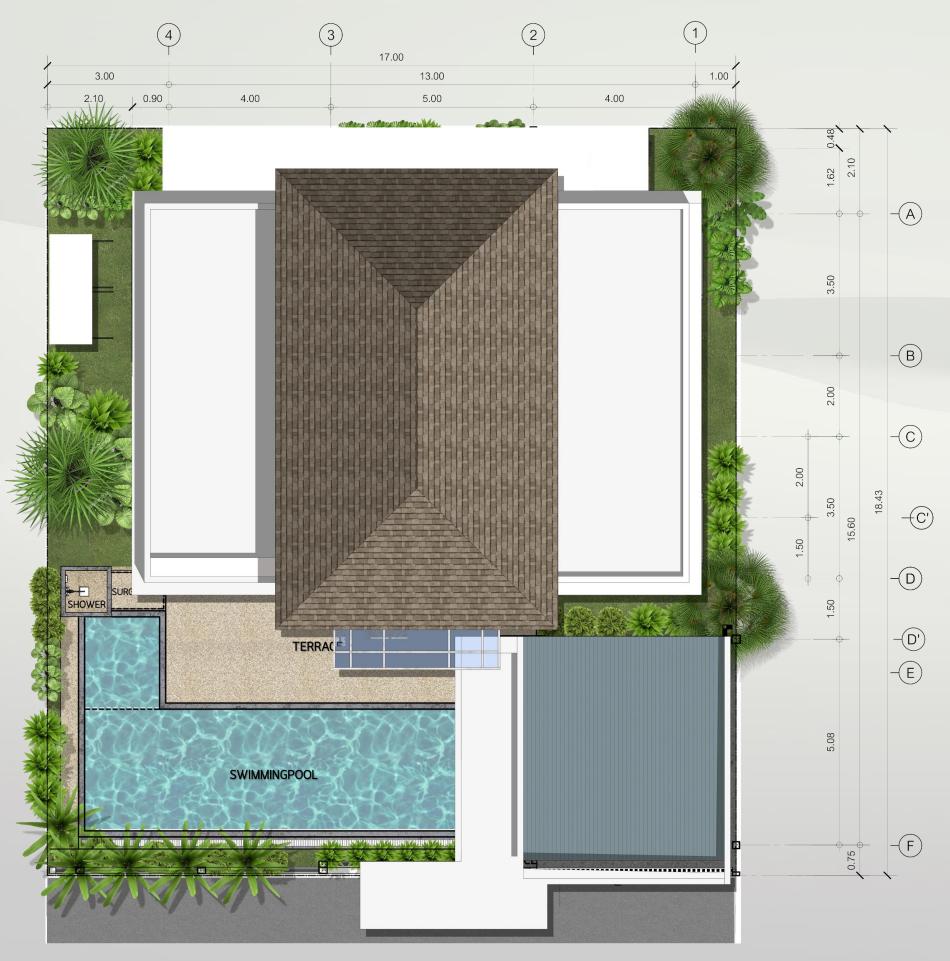

### VIRIYA GREEN **TYPE:06S** 4 Bedroom Villas Total built-up area 301.00 m<sup>2</sup>

#### Area Information Ground Floor Plan

Living,Kitchen,Dining Master Bedroom.1 Master Bathroom.1 Bedroom.2 Bathroom.2 Bedroom.3 Bathroom.3 Bedroom.4 Bathroom.4 Foyer Car Park Terrace Pump Room **Outdoor Shower** Pool deck Surge tank Swimming Pool

Total Internal Area Total External Area **Ground Floor Plan** 

**TYPE:06S** 4 Bedroom Villas Total built-up area 301.00 m<sup>2</sup>

Roof Plan