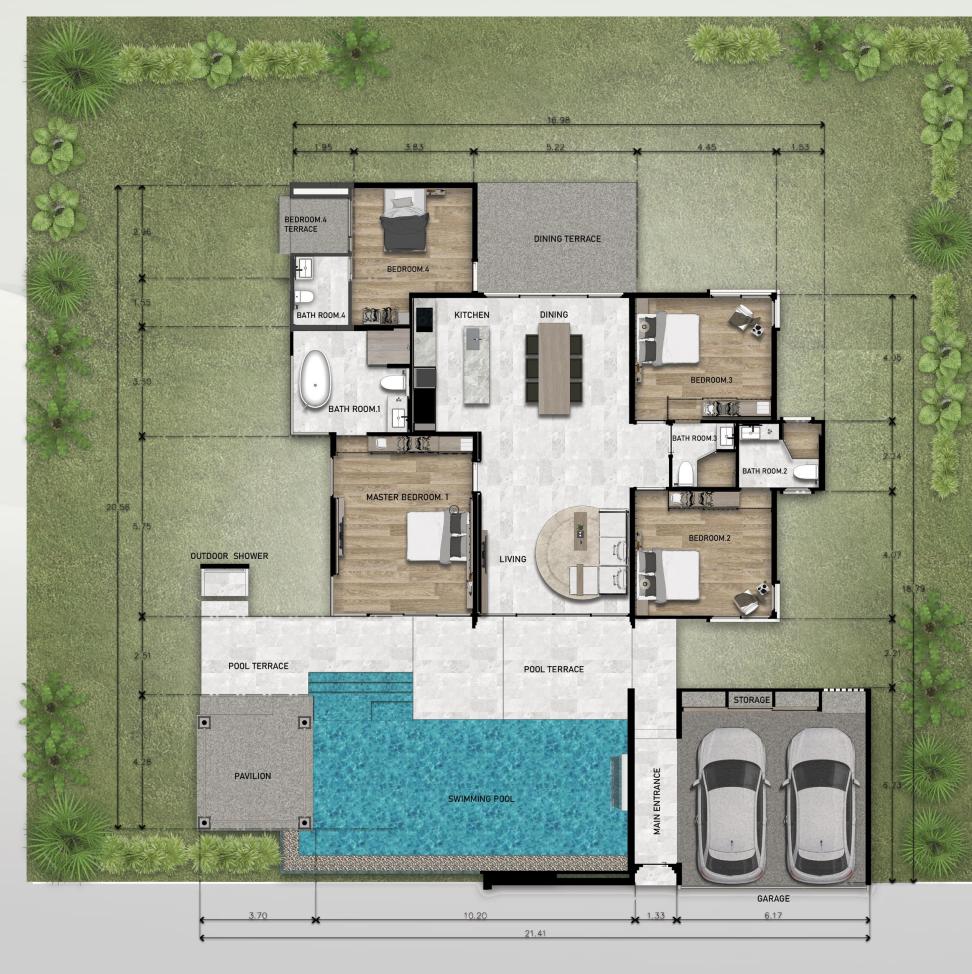

# PRESENT VILLA TYPES : B1-B2

4 Bedroom Villas

#### Area Information Ground Floor Plan

| Living,Kitchen,Dining<br>Master Bedroom.1 | 61.30 m <sup>2</sup><br>28.00 m <sup>2</sup> |
|-------------------------------------------|----------------------------------------------|
| Master Bathroom.1                         | 12.50 m <sup>2</sup>                         |
| Bedroom.2                                 | 19.50 m <sup>2</sup>                         |
| Bathroom.2                                | 6.00 m <sup>2</sup>                          |
| Bedroom.3                                 | 19.50 m <sup>2</sup>                         |
| Bathroom.3                                | 4.50 m <sup>2</sup>                          |
| Bedroom.4                                 | 16.28 m <sup>2</sup>                         |
| Bathroom.4                                | 3.70 m <sup>2</sup>                          |
| Main Entrance                             | 9.50 m <sup>2</sup>                          |
| Garage,Storage                            | 39.50 m <sup>2</sup>                         |
| Dining Terrace                            | 17.60 m <sup>2</sup>                         |
| Bedroom.4 Terrace                         | 4.65 m <sup>2</sup>                          |
| Pool Terrace                              | 47.52 m <sup>2</sup>                         |
| Outdoor Shower                            | 1.60 m <sup>2</sup>                          |
| Pavilion                                  | 13.35m <sup>2</sup>                          |
| Swimming Pool                             | 46.88 m <sup>2</sup>                         |
|                                           |                                              |
| Total Internal Area                       | 220.28 m <sup>2</sup>                        |
| Total External Area                       | 131.60 m <sup>2</sup>                        |
| Total built-up area                       | 351.88 m²                                    |
|                                           |                                              |

**TYPE : B1** 4 Bedroom Villas

Roof Plan Total built-up area

351.88 m<sup>2</sup>

These photographs are intended as promotional material only