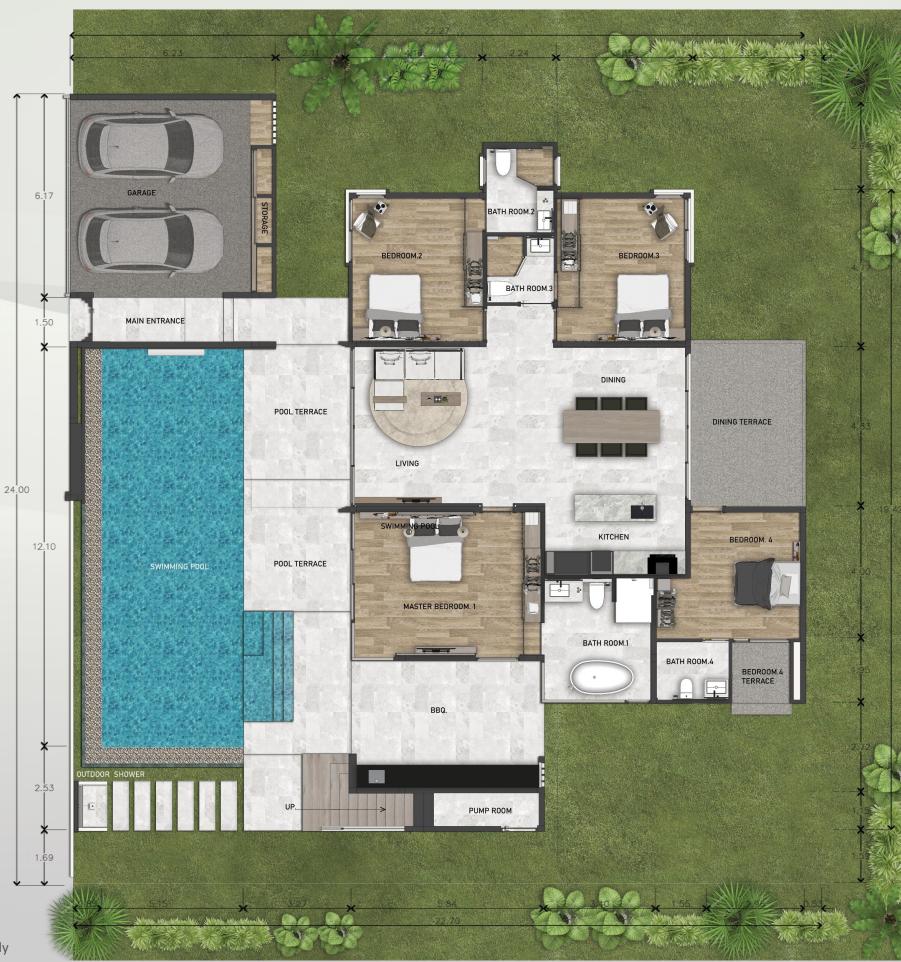

# PRESENT VILLA TYPES : A1-A7

**TYPE : A1-A6** 5 Bedroom Villas Total built-up area 447.88 m<sup>2</sup>

#### Area Information

| Ground Floor Plan     |                       |
|-----------------------|-----------------------|
| Living,Kitchen,Dining | 61.30 m <sup>2</sup>  |
| Master Bedroom.1      | 28.00 m <sup>2</sup>  |
| Master Bathroom.1     | 12.50 m <sup>2</sup>  |
| Bedroom.2             | 19.50 m <sup>2</sup>  |
| Bathroom.2            | 6.00 m <sup>2</sup>   |
| Bedroom.3             | 19.50 m <sup>2</sup>  |
| Bathroom.3            | 4.50 m <sup>2</sup>   |
| Bedroom.4             | 16.28 m <sup>2</sup>  |
| Bathroom.4            | 3.70 m <sup>2</sup>   |
| Pump Room,Stairs      | 6.80 m <sup>2</sup>   |
| BBQ.                  | 24.00 m <sup>2</sup>  |
| Main Entrance         | 9.50 m <sup>2</sup>   |
| Garage,Storage        | 39.50 m²              |
| Dining Terrace        | 17.60 m <sup>2</sup>  |
| Bedroom.4 Terrace     | 4.65 m <sup>2</sup>   |
| Pool Terrace          | 45.00 m <sup>2</sup>  |
| Outdoor Shower        | 1.60 m <sup>2</sup>   |
| Swimming Pool         | 62.60 m <sup>2</sup>  |
|                       |                       |
| Total Internal Area   | 251.08 m <sup>2</sup> |
| Total External Area   | 131.45 m <sup>2</sup> |
| Ground Floor Plan     | 382.53 m²             |
|                       |                       |