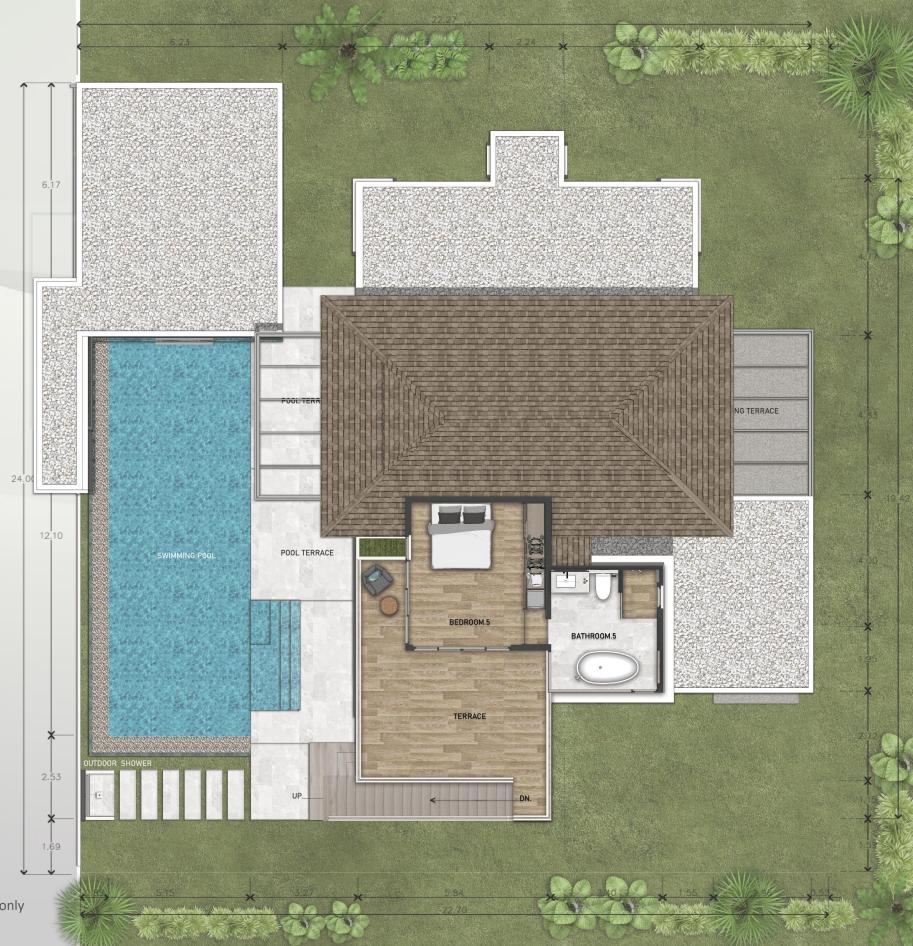

**TYPE : A1-A6** 5 Bedroom Villas Total built-up area 447.88 m<sup>2</sup>

Area Information Second Floor Plan

| Bedroom.5                | 21.60 m <sup>2</sup> |
|--------------------------|----------------------|
| Bathroom.5               | 13.25 m <sup>2</sup> |
| Bedroom.5 Terrace        | 30.50 m <sup>2</sup> |
| Total Internal Area      | 34.85 m              |
| Total External Area      | 30.50 m              |
| <b>Second Floor Plan</b> | <b>65.35 m</b>       |

These photographs are intended as promotional material only

**TYPE : A1-A6** 5 Bedroom Villas Total built-up area 447.88 m<sup>2</sup> Roof Plan

These photographs are intended as promotional material only