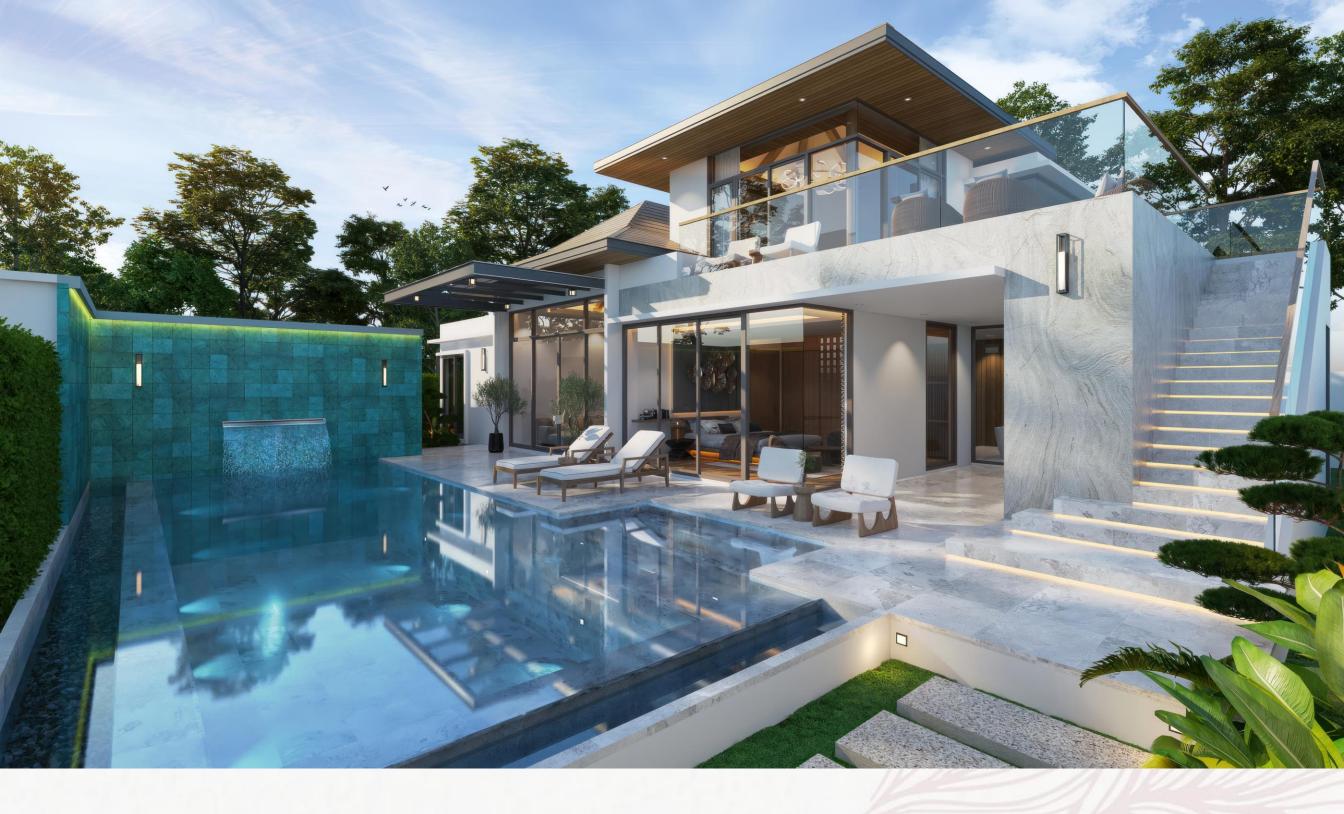

**Exterior Perspective** 

These photographs are intended as promotional material only

Interior Perspective Dining-Kitchen

These photographs are intended as promotional material only

0

-

Interior Perspective

These photographs are intended as promotional material only

Interior Perspective Bedroom 0

Interior Perspective Bath room

and the se

These photographs are intended as promotional material only

R.

IF

The concept of architectural design under "Tropical Modern Architecture" is built amid nature. Materials such as wood, brick, and ceiling tilted along the roof make the room look wider than usual. get more usable space and design the overhanging eaves for shade and ventilation There is a design layout for the use of the house. Home use is simple, easy to use, and without the complexity of space.