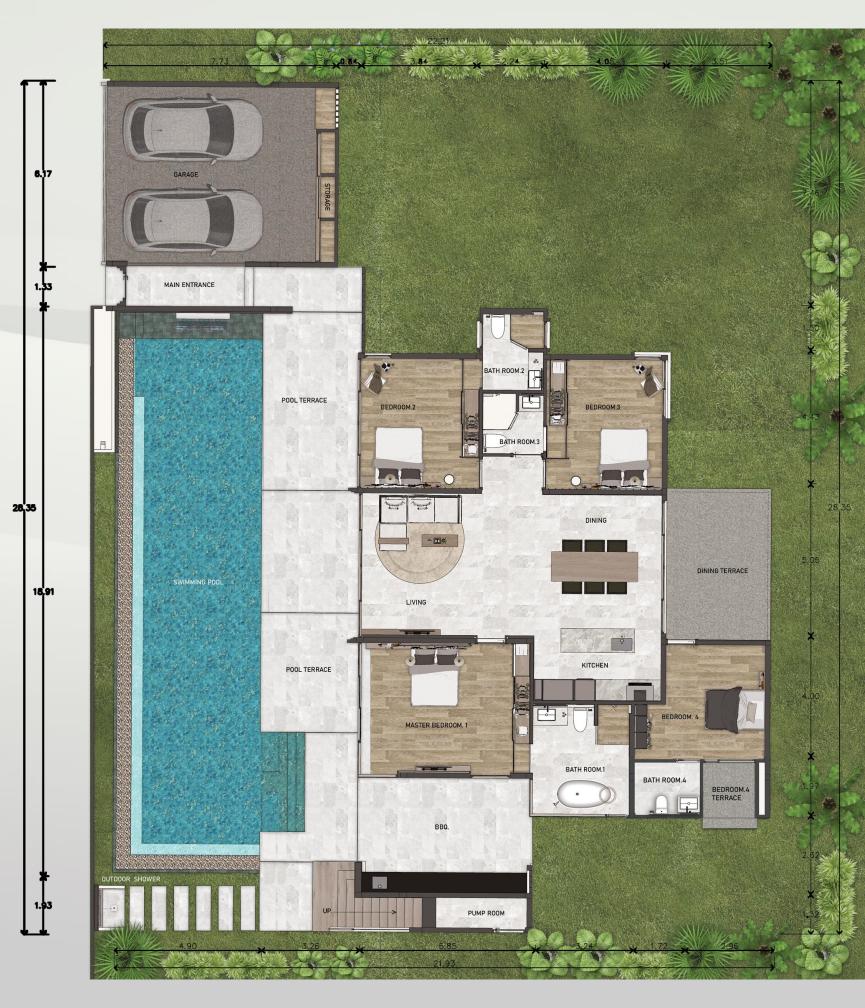

# PRESENT VILLA TYPES : D1

**TYPE : D1** 5 Bedroom Villas Total built-up area 503.99 m<sup>2</sup>

#### Area Information Ground Floor Plan

| Living,Kitchen,Dining | 61.30 m <sup>2</sup>  |
|-----------------------|-----------------------|
| Master Bedroom.1      | 28.00 m <sup>2</sup>  |
| Master Bathroom.1     | 12.50 m <sup>2</sup>  |
| Bedroom.2             | 19.50 m <sup>2</sup>  |
| Bathroom.2            | 6.00 m <sup>2</sup>   |
| Bedroom.3             | 19.50m <sup>2</sup>   |
| Bathroom.3            | 4.50 m <sup>2</sup>   |
| Bedroom.4             | 16.28 m <sup>2</sup>  |
| Bathroom.4            | 3.70 m <sup>2</sup>   |
| Pump Room,Stairs      | 6.80 m <sup>2</sup>   |
| BBQ.                  | 24.00 m <sup>2</sup>  |
| Main Entrance         | 11.60 m <sup>2</sup>  |
| Garage,Storage        | 48.60 m <sup>2</sup>  |
| Dining Terrace        | 17.60 m <sup>2</sup>  |
| Bedroom.4 Terrace     | 4.65 m <sup>2</sup>   |
| Pool Terrace          | 61.80 m <sup>2</sup>  |
| Outdoor Shower        | 1.60 m <sup>2</sup>   |
| Swimming Pool         | 90.71 m <sup>2</sup>  |
|                       |                       |
| Total Internal Area   | 262.28 m <sup>2</sup> |
| Total External Area   | 176.38 m <sup>2</sup> |
| Ground Floor Plan     | 438.64 m²             |
|                       |                       |

#### Area Information Second Floor Plan

| Bedroom.5                | 21.60 m <sup>2</sup> |
|--------------------------|----------------------|
| Bathroom.5               | 13.25m <sup>2</sup>  |
| Bedroom.5 Terrace        | 30.50 m <sup>2</sup> |
| Total Internal Area      | 34.85 m²             |
| Total External Area      | 30.50 m²             |
| <b>Second Floor Plan</b> | <b>65.35 m²</b>      |