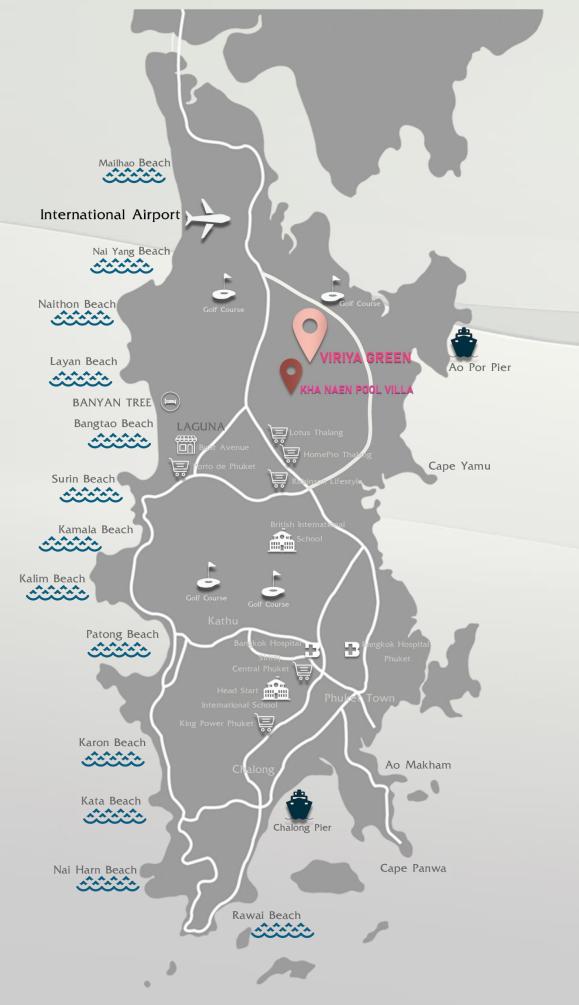

### CONVENIENT LOCATION

Affordable luxury place that you will enjoy Southeast Asian sunshine."it's Pool villas by viriya property and development " If relaxation is in order, you don't have to leave your house. " Thep krasattri Thalang , Phuket 83110

QR code Map Viriya Green

LINE

IG

www