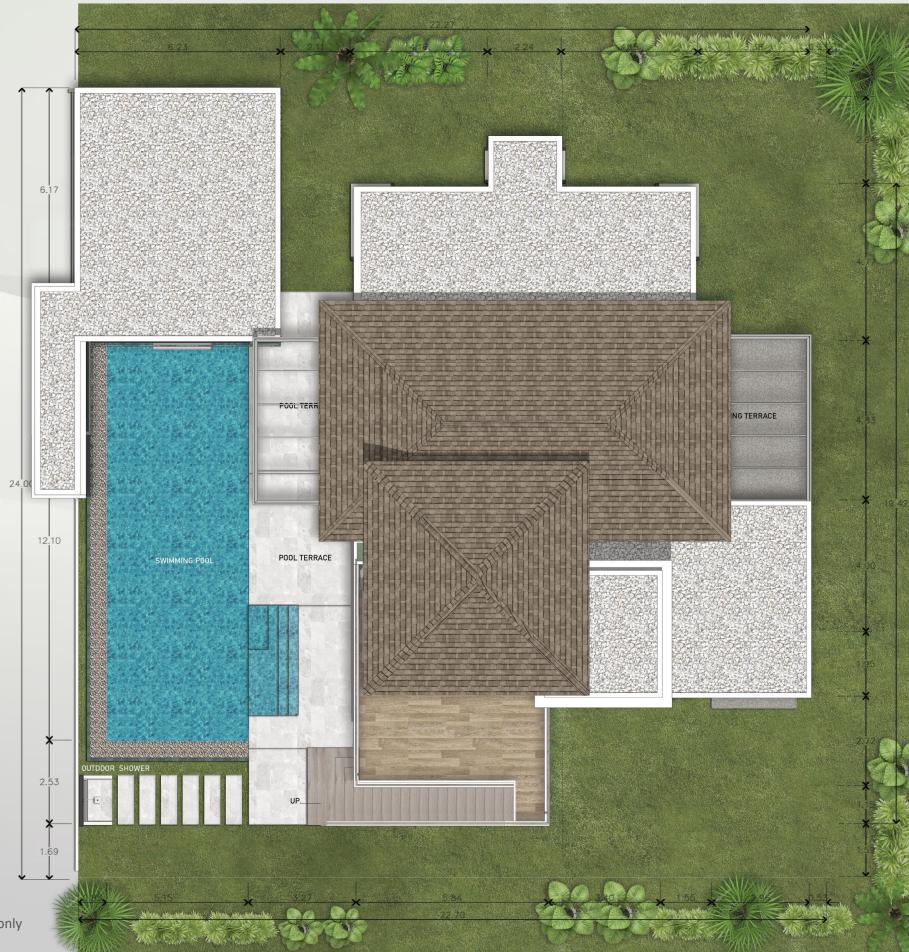

These photographs are intended as promotional material only

**TYPE : A1-A6** 5 Bedroom Villas Total built-up area 447.88 m<sup>2</sup> Roof Plan

These photographs are intended as promotional material only