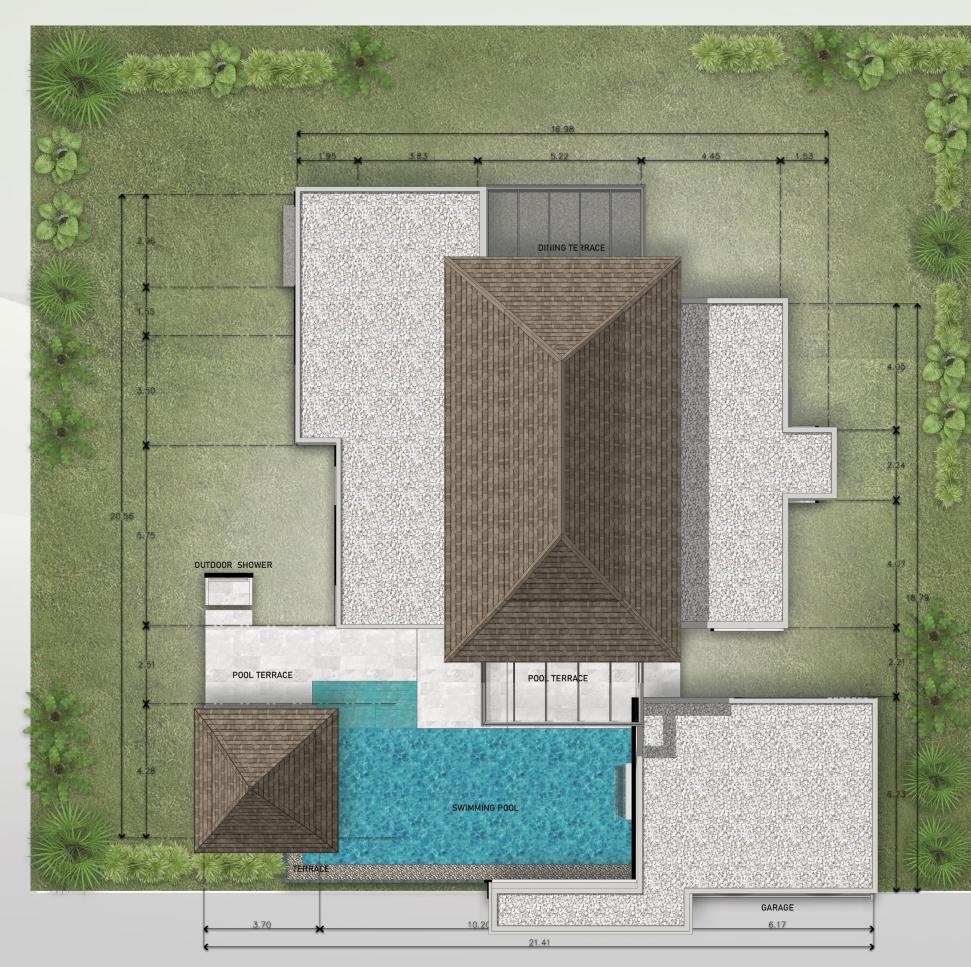

| 1.60 m <sup>2</sup>                          |
| Pavilion                                  | 13.35m <sup>2</sup>                          |
| Swimming Pool                             | 46.88 m <sup>2</sup>                         |
|                                           |                                              |
| Total Internal Area                       | 220.28 m <sup>2</sup>                        |
| Total External Area                       | 131.60 m <sup>2</sup>                        |
| Total built-up area                       | 351.88 m²                                    |
|                                           |                                              |





**TYPE : B1** 4 Bedroom Villas

Roof Plan Total built-up area

351.88 m<sup>2</sup>



These photographs are intended as promotional material only



# PRESENT VILLA TYPES : C1-C4









# PRESENT VILLA TYPES : D1



**TYPE : D1** 5 Bedroom Villas Total built-up area 503.99 m<sup>2</sup>

#### Area Information Ground Floor Plan

| Living,Kitchen,Dining | 61.30 m <sup>2</sup>  |
|-----------------------|-----------------------|
| Master Bedroom.1      | 28.00 m <sup>2</sup>  |
| Master Bathroom.1     | 12.50 m <sup>2</sup>  |
| Bedroom.2             | 19.50 m <sup>2</sup>  |
| Bathroom.2            | 6.00 m <sup>2</sup>   |
| Bedroom.3             | 19.50m <sup>2</sup>   |
| Bathroom.3            | 4.50 m <sup>2</sup>   |
| Bedroom.4             | 16.28 m <sup>2</sup>  |
| Bathroom.4            | 3.70 m <sup>2</sup>   |
| Pump Room,Stairs      | 6.80 m <sup>2</sup>   |
|