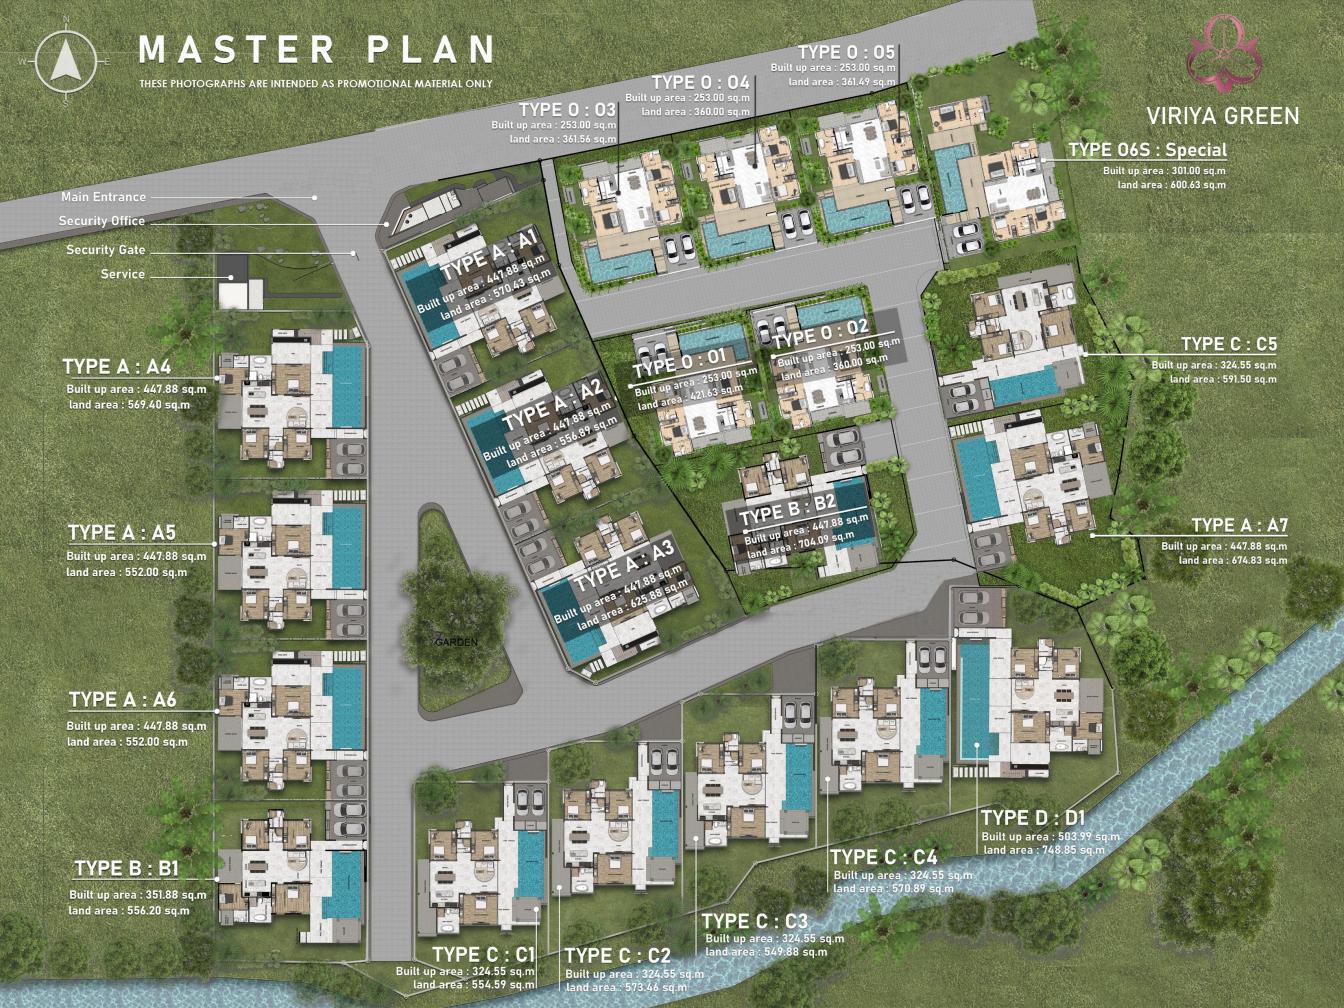

### PROJECT INFORMATIONS

| Project name :       | Viriya Green                                          |
|----------------------|-------------------------------------------------------|
| Developer :          | Viriya Property and Development Co.,Ltd.              |
| Total Land area :    | 15,017.60 sq.m                                        |
| Number of Units :    | 21 Unit                                               |
| Title :              | freehold/lease hold                                   |
| Villa type :         | 3-5 bedroom pool villa                                |
| Plot size :          | 360.00 - 748.85 sqm                                   |
| Construction size :  | 253.00 - 503.99 sqm                                   |
| Facility & Service : | 24hour Security / 24 hour CCTV /                      |
|                      | villa services / water filtration system/villa rental |
|                      | management                                            |
| Construction term :  | 2024                                                  |