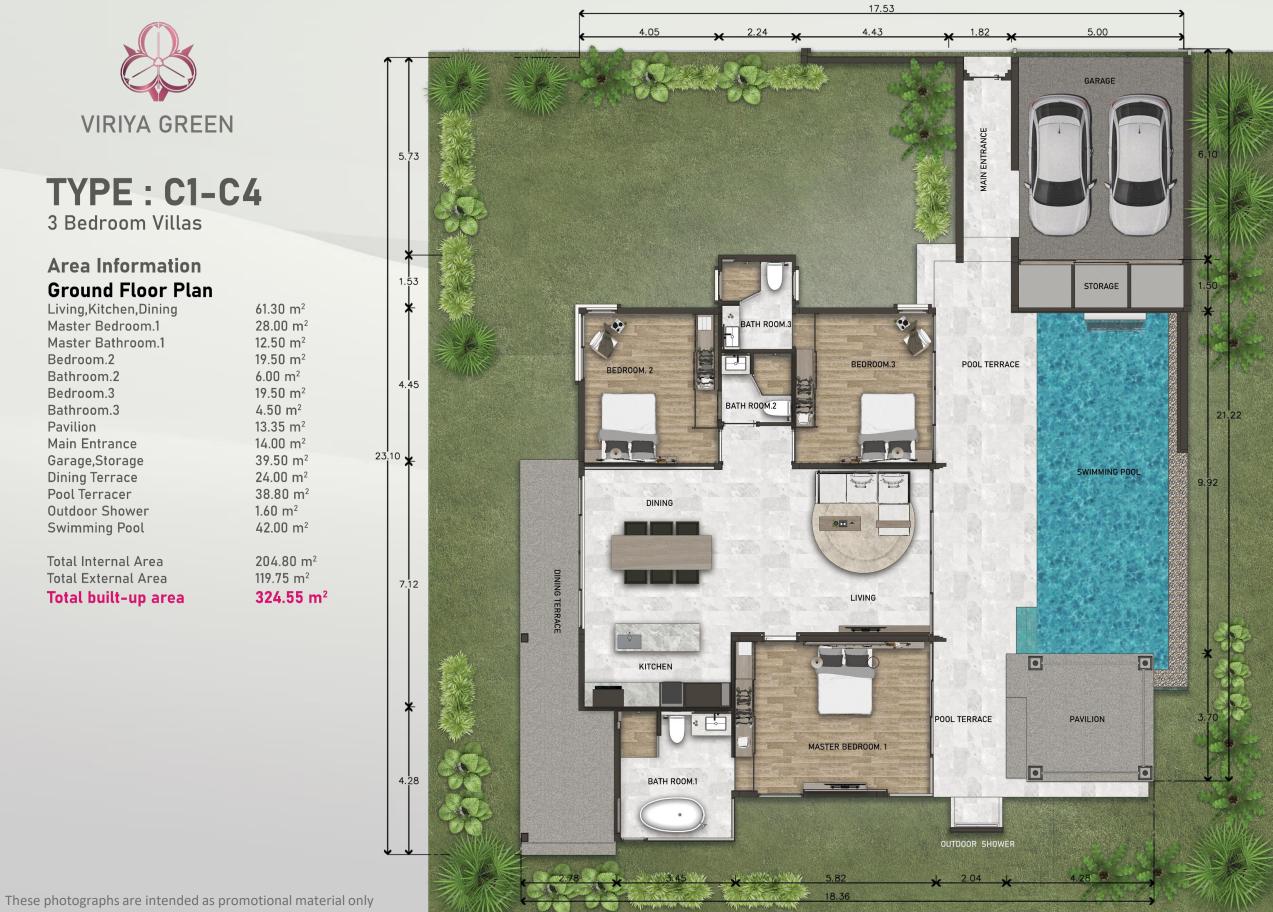

| 13.35m <sup>2</sup>                          |
| Swimming Pool                             | 46.88 m <sup>2</sup>                         |
|                                           |                                              |
| Total Internal Area                       | 220.28 m <sup>2</sup>                        |
| Total External Area                       | 131.60 m <sup>2</sup>                        |
| Total built-up area                       | 351.88 m²                                    |
|                                           |                                              |





**TYPE : B1** 4 Bedroom Villas

Roof Plan Total built-up area

351.88 m<sup>2</sup>



These photographs are intended as promotional material only



# PRESENT VILLA TYPES : C1-C4









# PRESENT VILLA TYPES : D1



**TYPE : D1** 5 Bedroom Villas Total built-up area 503.99 m<sup>2</sup>

#### Area Information Ground Floor Plan

| Living,Kitchen,Dining | 61.30 m <sup>2</sup>  |
|-----------------------|-----------------------|
| Master Bedroom.1      | 28.00 m <sup>2</sup>  |
| Master Bathroom.1     | 12.50 m <sup>2</sup>  |
| Bedroom.2             | 19.50 m <sup>2</sup>  |
| Bathroom.2            | 6.00 m <sup>2</sup>   |
| Bedroom.3             | 19.50m <sup>2</sup>   |
| Bathroom.3            | 4.50 m <sup>2</sup>   |
| Bedroom.4             | 16.28 m <sup>2</sup>  |
| Bathroom.4            | 3.70 m <sup>2</sup>   |
| Pump Room,Stairs      | 6.80 m <sup>2</sup>   |
| BBQ.                  | 24.00 m <sup>2</sup>  |
| Main Entrance         | 11.60 m <sup>2</sup>